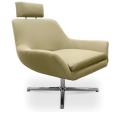

## P2661T LOUNGE

|   | СОМ | COL<br>A | В | С | D | E | F | G | Н | 1 | J | K |
|---|-----|----------|---|---|---|---|---|---|---|---|---|---|
| - |     | 1785     |   |   |   |   |   |   |   |   |   |   |

Style No: P2621T Lounge Chair Polished Metal Base - Memory Return COM - 5 yds W-34 D-35 H-41 COL - 108 sqft SH-18 AH-22

90 lbs